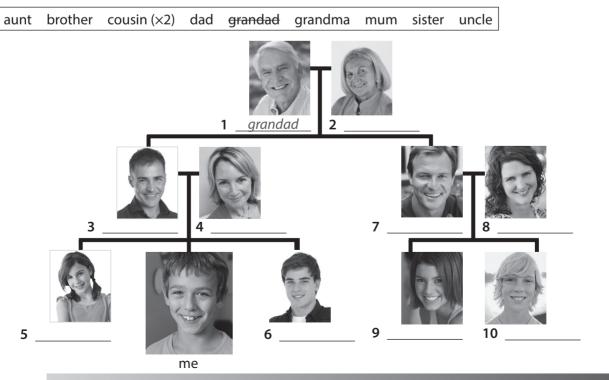

### **Family**

2 Label the family tree with the words in the box.

1

Photocopiable

Text All Clear © Macmillan Publishers Limited 2015