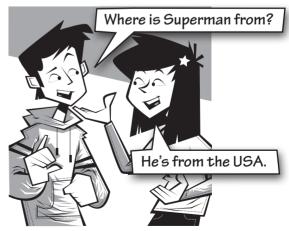

#### **Question words**

5 Complete the question words. Then match the questions with the answers.

|      | <u>Where</u> is Superman from? |  |
|------|--------------------------------|--|
| 1 W_ | is your birthday?              |  |
| 2 H_ | old are you?                   |  |
| 3 W_ | is her favourite actor?        |  |
| 4 W  | is her nickname?               |  |

- a) Her nickname is Milly.
- b) Jake Gyllenhall.
- c) He's from the USA.
- d) I'm 16.
- e) It's on 6th May.

2